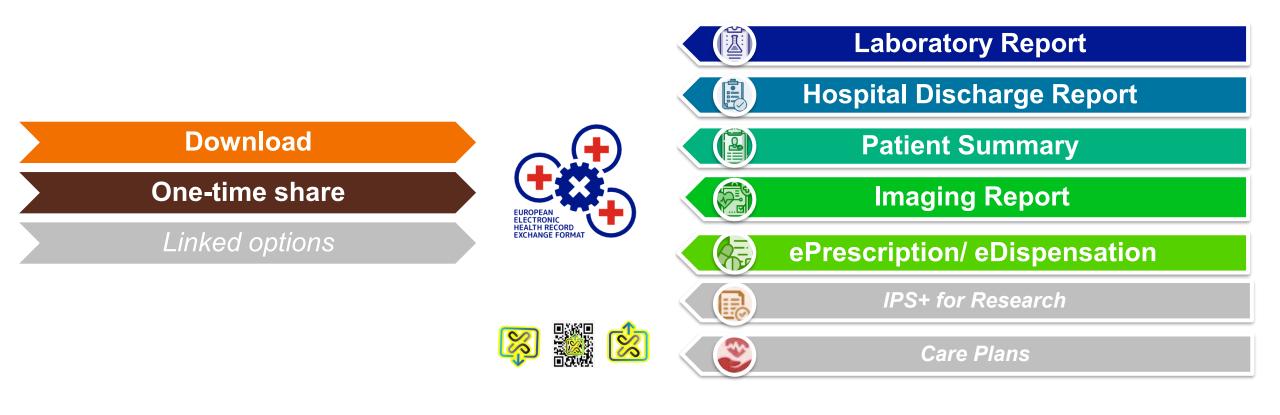

#### Click 'n share patient health data in EEHRxF at click-of-a-button

#### The "Yellow button"

Everyone can share their health data in EEHRxF with a "clickof-a-button"