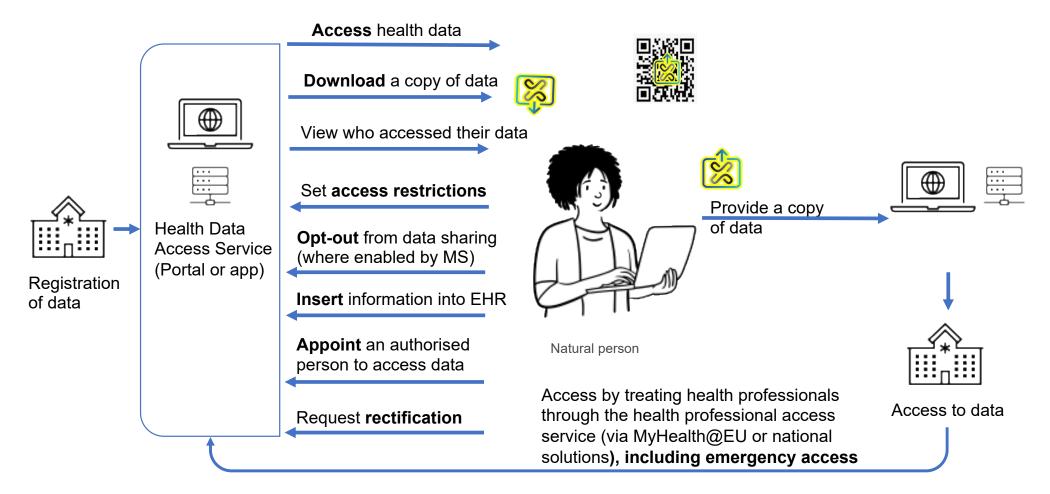

## VIENNA 2025 24-25 JUNE 🖨





#### Giorgio Cangioli

Technical Lead – HL7 Europe

xShare Task 2.3 leader









### .. Expanding the European EHRxF to

#### share and effectively use







### health data within the EHDS







**xShare Vision**: Everyone can share their health data in EEHRxF (the format) with a click-of-a-button in the European Health Data Space (EHDS)





**xShare Mission:** To experiment with evolving format specifications and identify future priority data categories, collaboratively preparing the digital health community for accelerated EHDS adoption.







#### Click 'n share patient health data in EEHRxF at click-of-a-button



### **HE** DAYS 24-25 EHDS, the format, and xShare



#### Rights of natural persons in primary use



### **IHE** DAYS 24-25 EHDS, the format, and xShare



Vision Mission Missio Mission Mission Mission Mission Mission Mission Mission Mis

- brings global standards with industry and government to steward specifications and accelerate adoption
- The Label (the industry label): demonstrates the commitment and capability of the industry to implement the format



## **The xShare three pillars**

Build

by design.







#### The "Yellow button"

Everyone can share their health data in EEHRxF with a "clickof-a-button"

#### The Hub

**EHRxF** Standards and

**Policy Hub** sustainable

а

European

The Industry label

**Explore** the **feasibility** and **value** of an EU xShare Industry label



8

## **HE EXPERIENCE** 24-25 **Proposed roles of the Hub**





Steward of the EEHRxF interopera