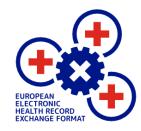

#### Click 'n share patient health data in EEHRxF at click-of-a-button

#### The "Yellow button"

Everyone can share their health data in EEHRxF with a "clickof-a-button"