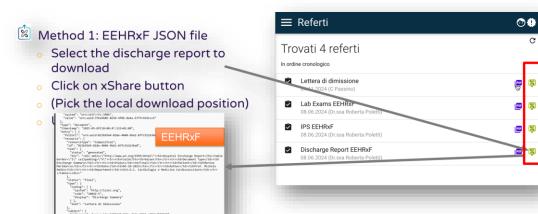

#### Click 'n share patient health data in EEHRxF at click-of-a-button

#### The "Yellow button"

Everyone can share their health data in EEHRxF with a "clickof-a-button"